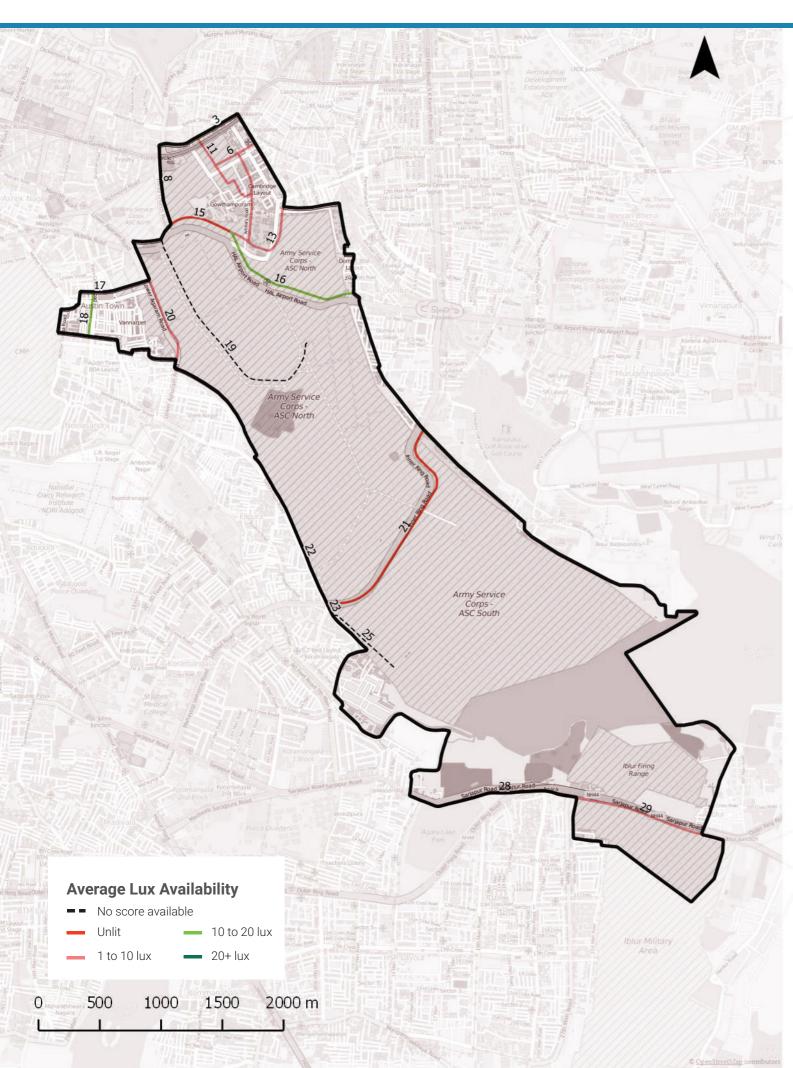

#### SECTION 2 : WHAT IS THE QUALITY OF LIFE AVAILABLE IN YOUR WARD?

30 junctions need a crossing

25 junctions need a signal installed

The Street Performance Report (appended) has street-level listing of all unusable PCs.

# Streetlight Adequacy

Safety Benchmark

10 Lux Ward Average Lux 7 Lux

#### 4 To ACTION

» 13 km of streets need better streelighting in your ward.

The Street Performance Report (appended) has street-level listing of lighting available.

SECTION 3 : WHAT IS THE BUDGET ALLOCATED FOR THE IMPROVEMENT OF YOUR WARD?