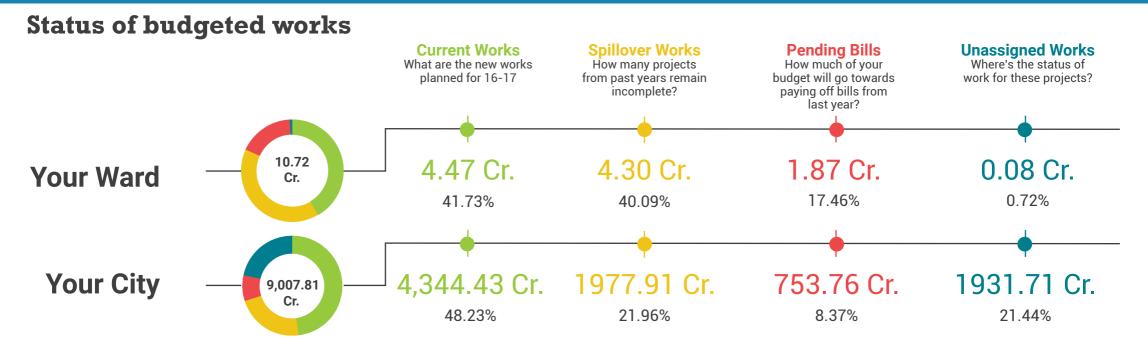

# **BBMP WARD BUDGET BRIEF 2016-17**

| Your City Budget    | Your Ward Budget | Othe                      | r budgets a          | available to you       |                  |
|---------------------|------------------|---------------------------|----------------------|------------------------|------------------|
| (in Rs. Crores)     | (in Rs. Crores)  | _                         | Funds for<br>your AC | Funds for<br>your Zone | General<br>Funds |
|                     |                  | Amount<br>(in Rs. Crores) | 0.71                 | 2.97                   | 5348.90          |
| 9,007.81            | 10.72            | No. of Works              | 5                    | 22                     | 521              |
| Areas of budget all | ocations         |                           |                      |                        |                  |
|                     |                  | Waste Community Inf       | o nano o a to a      | + Administrativ        | <b>= Total</b>   |

| Roads     | Pedestrian Infra   | Recreational<br>Amenities | Sanitation | Solid Waste<br>Management | Community Infra<br>and Services | Unallocated<br>+ Other Works | Administrative<br>Expenses |          |
|-----------|--------------------|---------------------------|------------|---------------------------|---------------------------------|------------------------------|----------------------------|----------|
| Percenta  | ige (%)            |                           |            |                           |                                 |                              |                            |          |
| 65.42     | 25.52              | 2.69                      | 0.21       | 0.00                      | 0.95                            | 4.85                         | 0.37                       | 100      |
| Your War  | rd Budget 2016-17  | (in Rs. Crores)           |            |                           |                                 |                              |                            |          |
| 7.01      | 2.74               | 0.29                      | 0.02       | 0.00                      | 0.10                            | 0.52                         | 0.04                       | 10.72    |
| Your City | v Budget 2016-17 ( | in Rs. Crores)            |            |                           |                                 |                              |                            |          |
| 1098.54   | 832.85             | 109.79                    | 463.39     | 404.13                    | 872.14                          | 3395.16                      | 1831.80                    | 9,007.81 |

# No. of works budgeted in your ward: 47 Allocation for works in your ward: 10.72 Cr.