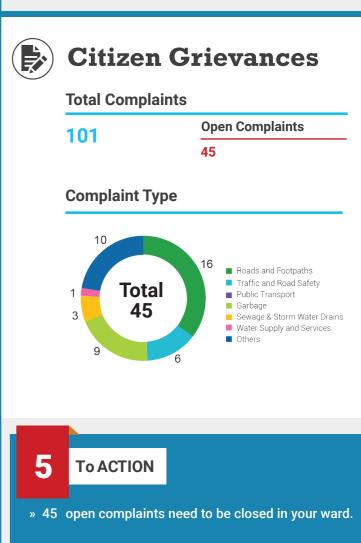

#### SECTION 2 : WHAT IS THE QUALITY OF LIFE AVAILABLE IN YOUR WARD?

30 junctions need a crossing

25 junctions need a signal installed

The Street Performance Report (appended) has street-level listing of all unusable PCs.