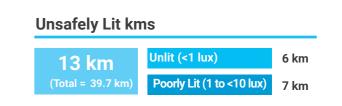

# Streetlight Adequacy

Safety Benchmark

10 Lux Ward Average Lux 7 Lux

#### 4 To ACTION

» 13 km of streets need better streelighting in your ward.

The Street Performance Report (appended) has street-level listing of lighting available.

SECTION 3 : WHAT IS THE BUDGET ALLOCATED FOR THE IMPROVEMENT OF YOUR WARD?