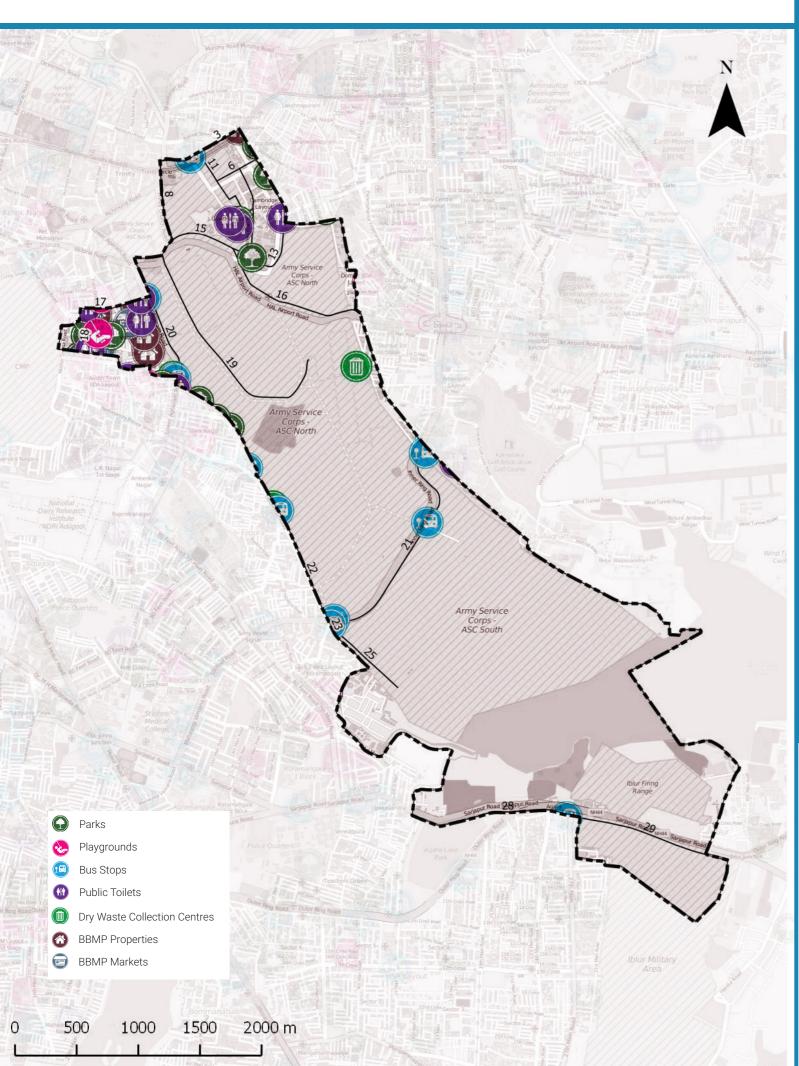

#### SECTION 2 : WHAT IS THE QUALITY OF LIFE AVAILABLE IN YOUR WARD?

30 junctions need a crossing

25 junctions need a signal installed

The Street Performance Report (appended) has street-level listing of all unusable PCs.