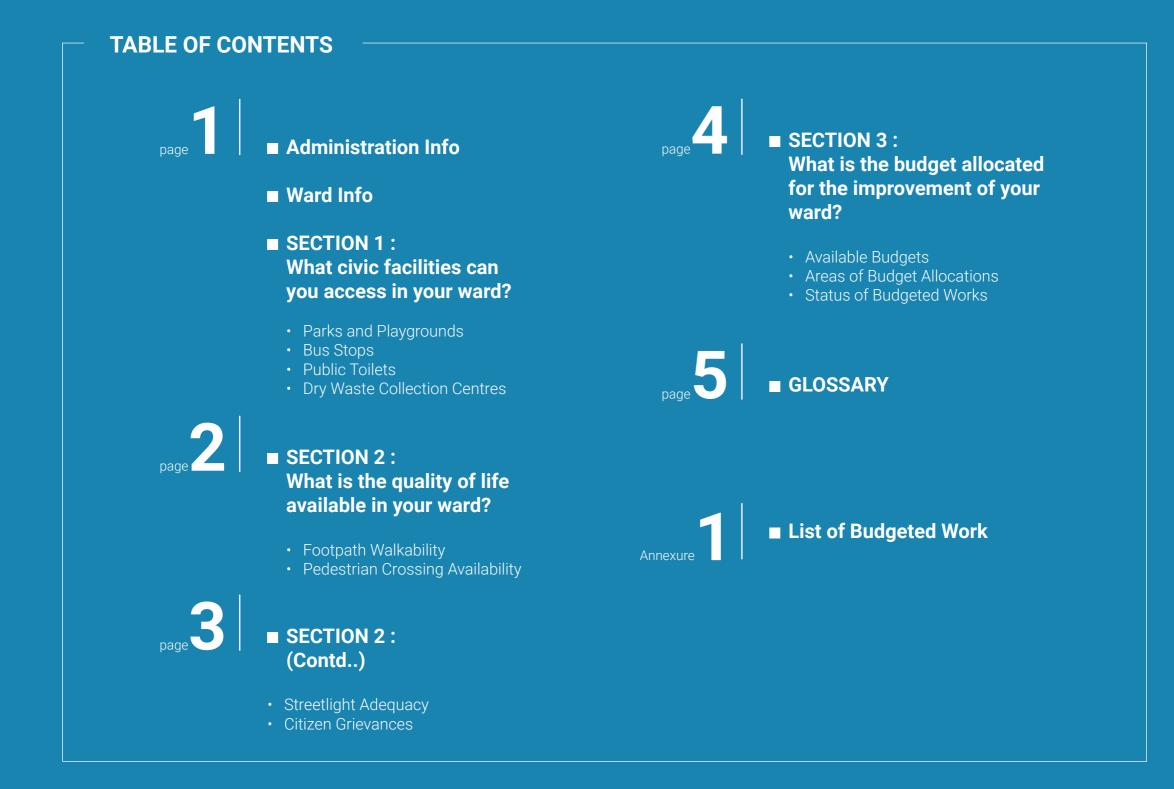

#### SECTION 1 : WHAT CIVIC FACILITIES CAN YOU ACCESS IN YOUR WARD?

## To DISCUSS

| Civic Facility                        | No. of Ur<br>Units |     | Benchmark Applied                       |
|---------------------------------------|--------------------|-----|-----------------------------------------|
| Parks and Playgrounds                 | 8                  | 68% | Each unit services                      |
| Bus Stops                             | 7 66% a radiu      |     | a radius of 500m*                       |
| Public Toilets                        | 9                  | 67% | Each unit services<br>a radius of 800m* |
| Dry Waste Collection<br>Centre (DWCC) | 2                  | 0%  | 1 DWCC mandated<br>per ward**           |