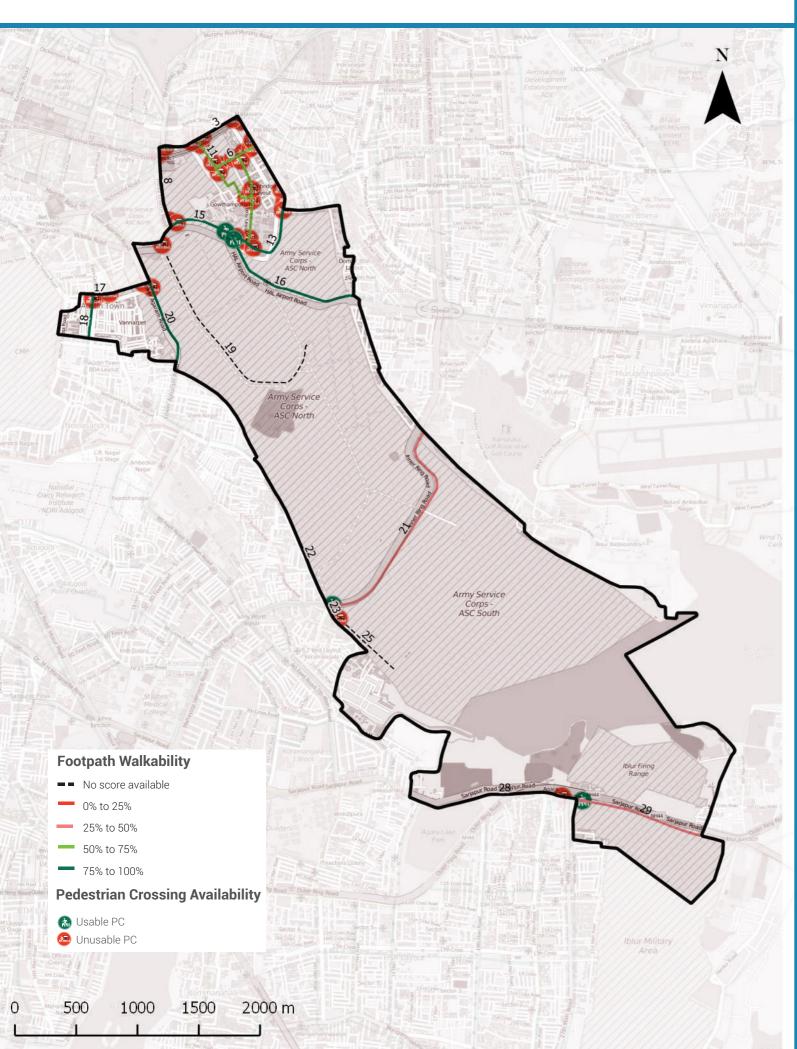

#### SECTION 2 : WHAT IS THE QUALITY OF LIFE AVAILABLE IN YOUR WARD?

30 junctions need a crossing

25 junctions need a signal installed

The Street Performance Report (appended) has street-level listing of all unusable PCs.